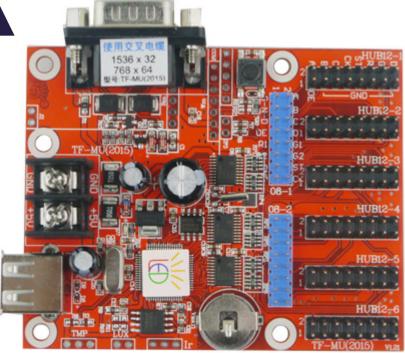

## **Product Description**

Model **TF-MU** 

State Batch supply

Function introduction Multi-area displays, colorful borders, U disk program

update, U disk panel set-up, LED display asynchronous

control card.

Usage indoor/outdoor

USB function: USB program update, USB brightness adjustment, USB panel

setup. Settings stored as a file format and do not affect the original document in USB. SD card/mini-SD

card is Compatible when using USB.

Pixel Single colour768x64;1536x32; Double colour384x64;768x32

Ports two 08 port; six 12 ports

Scanning mode support 1/16, 1/8, 1/4, 1/2, Scan the monochrome, double

color module.

Storage 2M

Program number Storage for maximum program number: 20. Supported

windows, with no more than 10 items for each.

Display rain, fountain, scroll and much more

Border support many Color border, Picture border

Flash format support GIF, SWF

Image format support BMP, JPG, GIF, WMF, ICO

Brightness Level 16 highlighted, support manual

Screen switch manual

Test button On-board test button, Can switch over the

Extension function: Temperature sensor/Temperature&humidity sensor(Diagram

for connection), RF, RS485 networking, Monochrome expand

height, Through to 75 full-color interface.

Electrical parameters +5V DC(4.5V~6V), Power consumption<0.5W

Working temperature  $-30^{\circ}\text{C} \sim 70^{\circ}\text{C}$ 

Size 55mm\*110mm, Hole spacing:60mm\*47.2mm